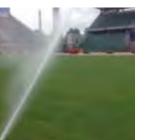

# Sport

JUVENTUS FC - VINOVO (2005)

جهاز الري الألي على عشب الطبيعي والاصطناعي في مركز التدريب الرياضي Juventus FC -Vinovo (Torino)

Automatic irrigation system on natural and synthetic grassatthe Sports Training Centre of Juventus Football Club in Vinovo (Turin)

# MEAZZA STADIUM - MILANO (2012-2014)

جهاز الري المبتكر تحكم عن بعد، محطة الضخ، التسميد بالري و تسخين العشب الأخضر على السجاد مختلطة (الطبيعية والاصطناعية) في واحد من الملاعب الأكثر أهمية في أوروبا. سان سيرو (ميلان) مسئول ملعب لكرة القدم اك. ميلان و انتر فك.

Innovative irrigation system with remote control, pumping station, fertirrigation and turfheating on mixed grass (natural/synthetic) at San Siro (Milan), official field of AC Milan and FC Internazionale football club