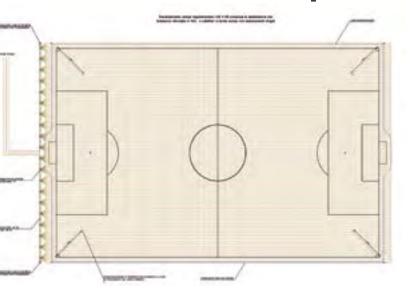

# MEAZZA STADIUM - MILANO (2012-2014)

جهاز الري المبتكر تحكم عن بعد، محطة الضخ، التسميد بالري و تسخين العشب الأخضر على السجاد مختلطة (الطبيعية والاصطناعية) في واحد من الملاعب الأكثر أهمية في أوروبا. سان سيرو (ميلان) مسئول ملعب لكرة القدم اك. ميلان و انتر فك.

Innovative irrigation system with remote control, pumping station, fertirrigation and turfheating on mixed grass (natural/synthetic) at San Siro (Milan), official field of AC Milan and FC Internazionale football club

# MAPEI STADIUM - REGGIO EMILIA (2014)

جهاز الري تحكم عن بعد، محطة الضخ، و تسخين العشب الأخضر على السجاد مختلطة (الطبيعية والاصطناعية) خلال التحديثية ملعب مابي في ريجيو إميليا (السابق ملعب مدينة تريكولوري) مسئول الحقل ساسولو كالتشيو وريجيانا

Irrigationwithremotecontrol, pumping station and turf heating on mixed grass (natural/synthetic) realized at the Mapei Stadium in Reggio Emilia official field of Sassuolo Calcio and Reggiana football club