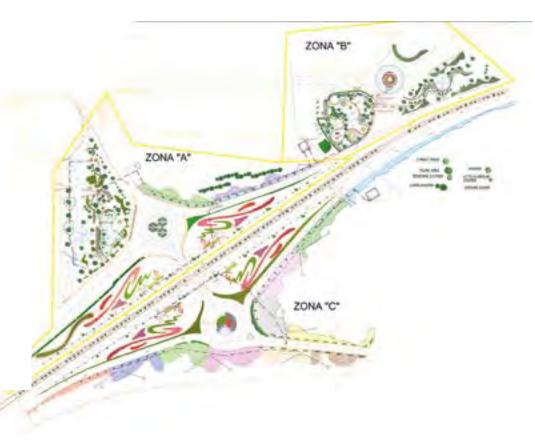

#### **DUKHAN QATAR (2009-2012)**

مخرجات الطرق السريعة دخان قطر 2009-2012 جهاز الري بالتنقيط لتحوطات والشجيرات والغطاء الأرضي، الري كالمطر الالعشب، النوافير والمسطحات المائية الزينة، الخزانات ومحطات الضخ لطريق السريع من الدوحة إلى دخان على بعد 7 كيلومترات، بما في ذلك المنحدرات العمودية، طريق ملتوية، تقاطعات وزهرة سريرا باسم قطر للبترول.

Automatic drip irrigation system for hedgerow shrubs rain irrigation for the turf, ornamental fountains and water features, reservoirs and pumping stations for the motorway from Doha to Dukhan of 7 km, including embankments, roundabouts, junctions and flower beds for Qatar Petroleum