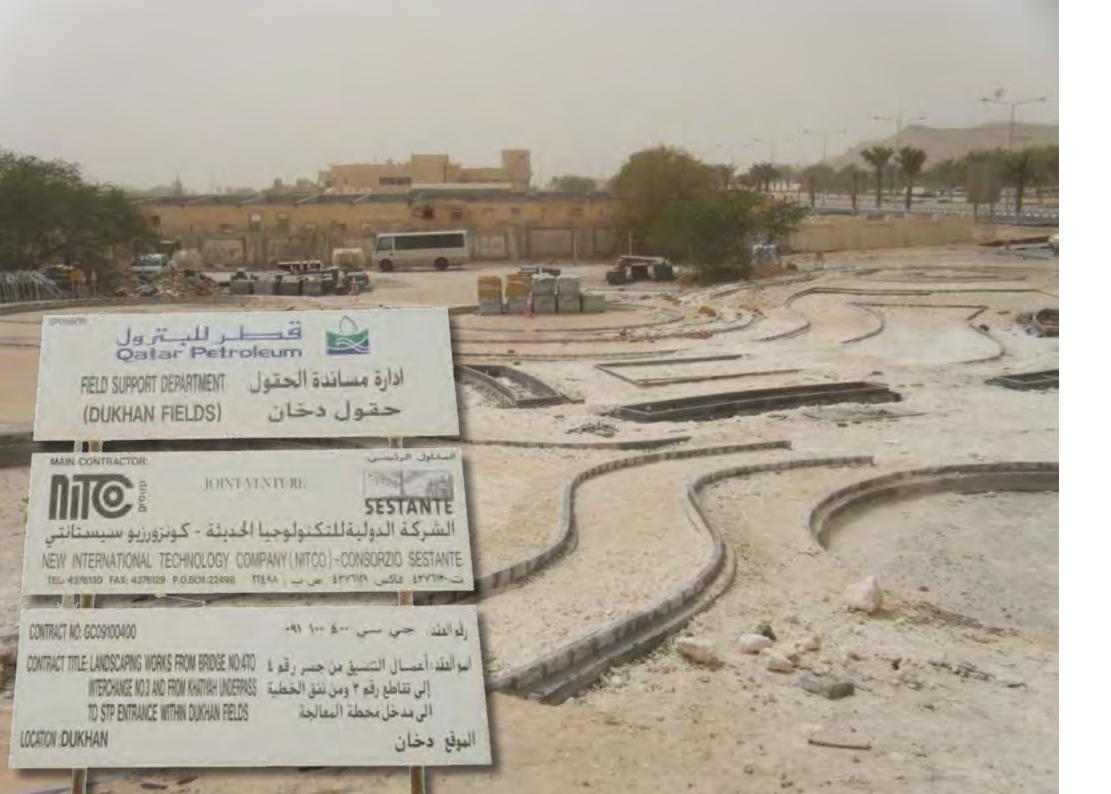

#### **DUKHAN QATAR (2009-2012)**

مخرجات الطرق السريعة دخان قطر 2009-2012 جهاز الري بالتنقيط لتحوطات والشجيرات والغطاء الأرضي، الري كالمطر الالعشب، النوافير والمسطحات المائية الزينة، الخزانات ومحطات الضخ لطريق السريع من الدوحة إلى دخان على بعد 7 كيلومترات، بما في ذلك المنحدرات العمودية، طريق ملتوية، تقاطعات وزهرة سريرا باسم قطر للبترول.

Automatic drip irrigation system for hedgerow shrubs rain irrigation for the turf, ornamental fountains and water features, reservoirs and pumping stations for the motorway from Doha to Dukhan of 7 km, including embankments, roundabouts, junctions and flower beds for Qatar Petroleum