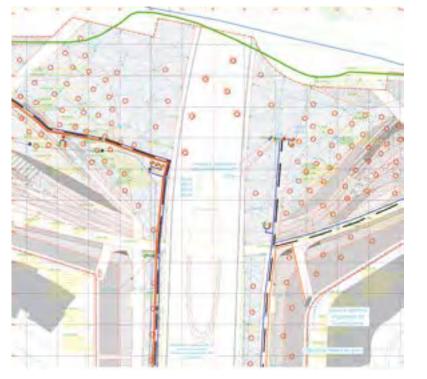

#### **DUKHAN QATAR (2009-2012)**

مخرجات الطرق السريعة دخان قطر 2009-2012 جهاز الري بالتنقيط لتحوطات والشجيرات والغطاء الأرضي، الري كالمطر الالعشب، النوافير والمسطحات المائية الزينة، الخزانات ومحطات الضخ لطريق السريع من الدوحة إلى دخان على بعد 7 كيلومترات، بما في ذلك المنحدرات العمودية، طريق ملتوية، تقاطعات وزهرة سريرا باسم قطر للبترول.

Automatic drip irrigation system for hedgerow shrubs rain irrigation for the turf, ornamental fountains and water features, reservoirs and pumping stations for the motorway from Doha to Dukhan of 7 km, including embankments, roundabouts, junctions and flower beds for Qatar Petroleum