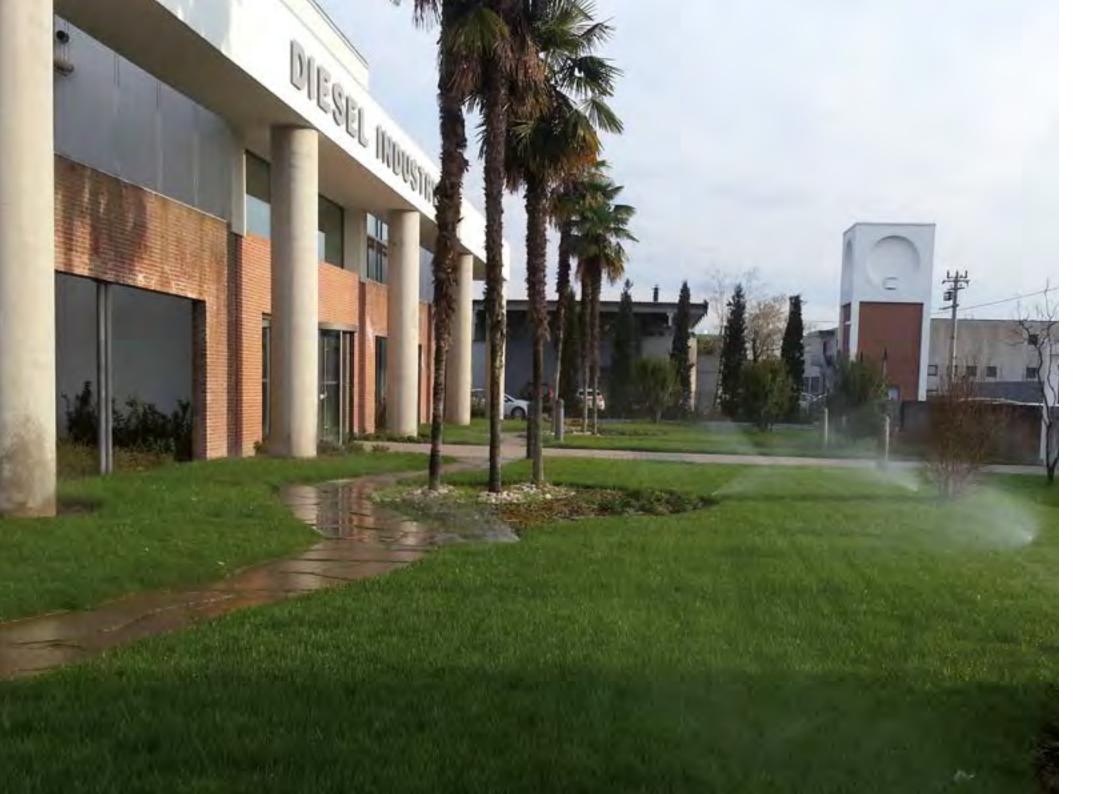

#### **DIESEL** (2013)

جهاز ري مساحات الخضراء في منزل التاريخي لهذه العلامة التجارية الايطالية الشهيرة في Molveno (Vicenza)

Irrigation system at the historical headquarter of the Italian fashion brand DIESEL in Molveno (Vicenza)