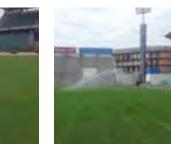

# MEAZZA STADIUM - MILANO (2012-2014)

جهاز الري المبتكر تحكم عن بعد، محطة الضخ، التسميد بالري و تسخين العشب الأخضر على السجاد مختلطة (الطبيعية والاصطناعية) في واحد من الملاعب الأكثر أهمية في أوروبا. سان سيرو (ميلان) مسئول ملعب لكرة القدم اك. ميلان و انتر فك.

Innovative irrigation system with remote control, pumping station, fertirrigation and turfheating on mixed grass (natural/synthetic) at San Siro (Milan), official field of AC Milan and FC Internazionale football club

# MAPEI STADIUM - REGGIO EMILIA (2014)

جهاز الري تحكم عن بعد، محطة الضخ، و تسخين العشب الأخضر على السجاد مختلطة (الطبيعية والاصطناعية) خلال التحديثية ملعب مابي في ريجيو إميليا (السابق ملعب مدينة تريكولوري) مسئول الحقل ساسولو كالتشيو وريجيانا

Irrigationwithremotecontrol, pumping station and turf heating on mixed grass (natural/synthetic) realized at the Mapei Stadium in Reggio Emilia official field of Sassuolo Calcio and Reggiana football club