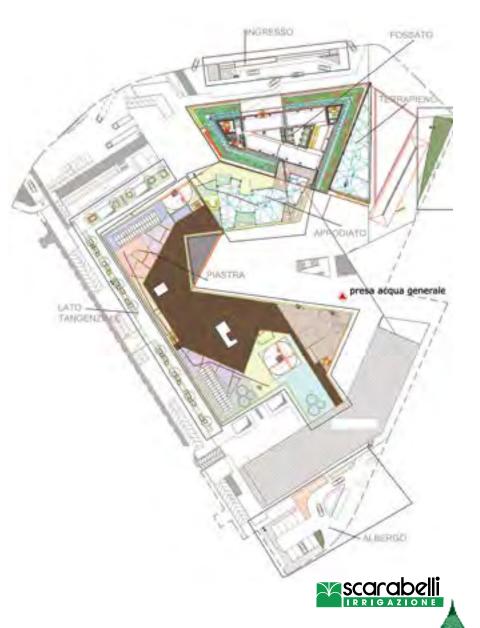

## BUSINESS PARK (2007)

جهاز الأوكسجين، ألعاب الماء من البحيرة الزخرفية في المنطقة سكني/تجاري ودعا (حديقة للعمل) على مشارف بولونيا.

Pond Oxygenation system at "business park" commercial area in the suburbs of Bologna