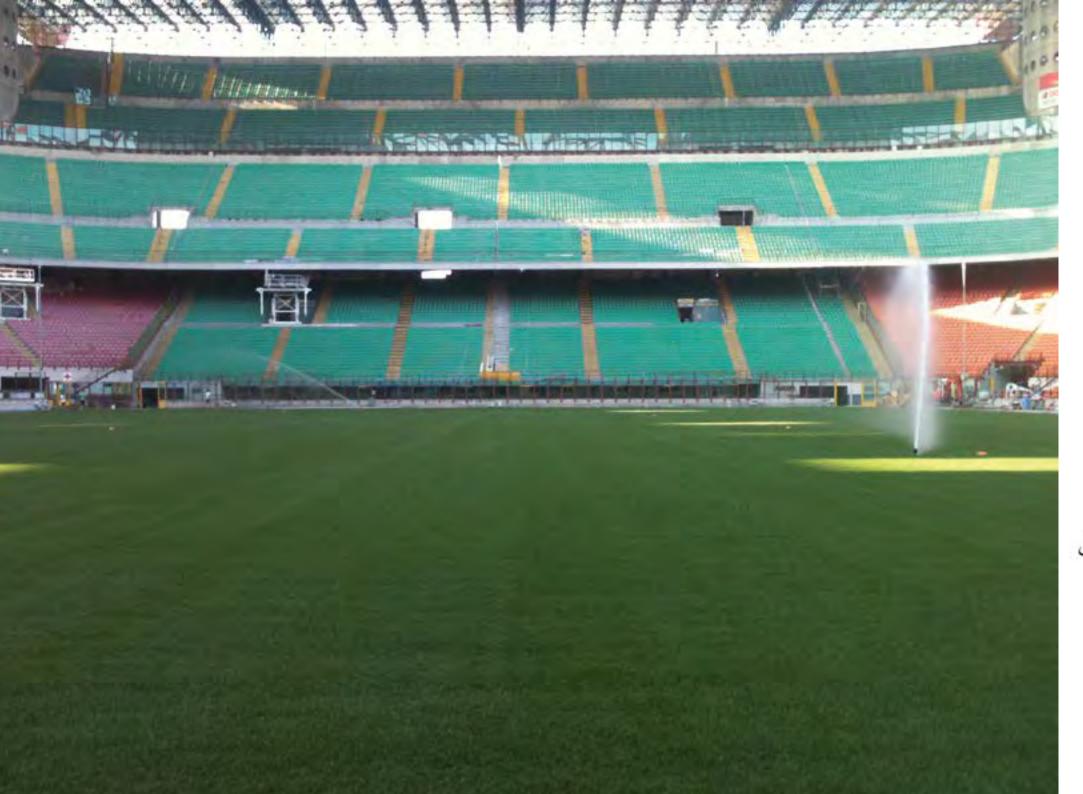

# MEAZZA STADIUM - MILANO (2012-2014)

جهاز الري المبتكر تحكم عن بعد، محطة الضخ، التسميد بالري و تسخين العشب الأخضر على السجاد مختلطة (الطبيعية والاصطناعية) في واحد من الملاعب الأكثر أهمية في أوروبا. سان سيرو (ميلان) مسئول ملعب لكرة القدم اك. ميلان و انتر فك.

Innovative irrigation system with remote control, pumping station, fertirrigation and turfheating on mixed grass (natural/synthetic) at San Siro (Milan), official field of AC Milan and FC Internazionale football club