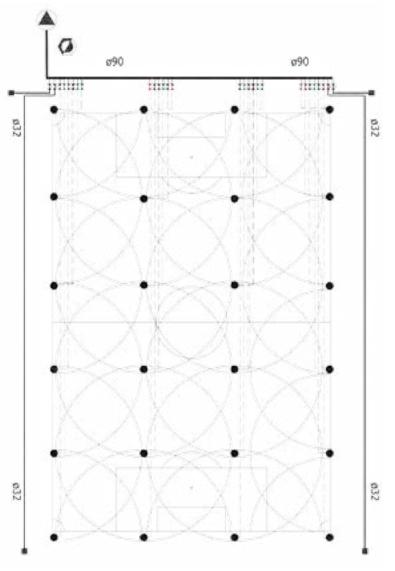

# MAPEI STADIUM - REGGIO EMILIA (2014)

جهاز الري تحكم عن بعد، محطة الضخ، و تسخين العشب الأخضر على السجاد مختلطة (الطبيعية والاصطناعية) خلال التحديثية ملعب مابي في ريجيو إميليا (السابق ملعب مدينة تريكولوري) مسئول الحقل ساسولو كالتشيو وريجيانا

Irrigationwithremotecontrol, pumping station and turf heating on mixed grass (natural/synthetic) realized at the Mapei Stadium in Reggio Emilia official field of Sassuolo Calcio and Reggiana football club