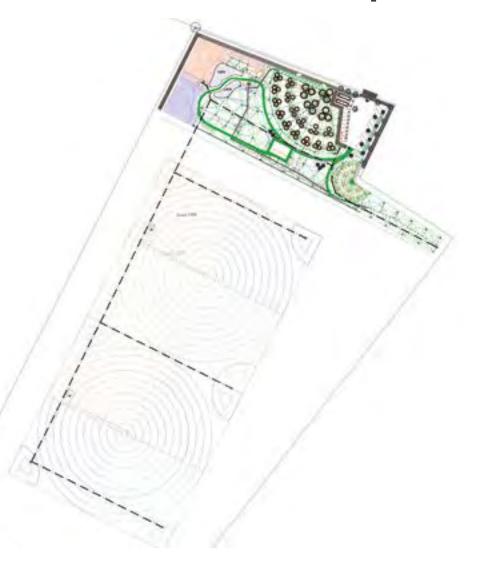

#### **DUKHAN QATAR (2009-2012)**

مخرجات الطرق السريعة دخان قطر 2009-2012 جهاز الري بالتنقيط لتحوطات والشجيرات والغطاء الأرضي، الري كالمطر الالعشب، النوافير والمسطحات المائية الزينة، الخزانات ومحطات الضخ لطريق السريع من الدوحة إلى دخان على بعد 7 كيلومترات، بما في ذلك المنحدرات العمودية، طريق ملتوية، تقاطعات وزهرة سريرا باسم قطر للبترول.

Automatic drip irrigation system for hedgerow shrubs rain irrigation for the turf, ornamental fountains and water features, reservoirs and pumping stations for the motorway from Doha to Dukhan of 7 km, including embankments, roundabouts, junctions and flower beds for Qatar Petroleum