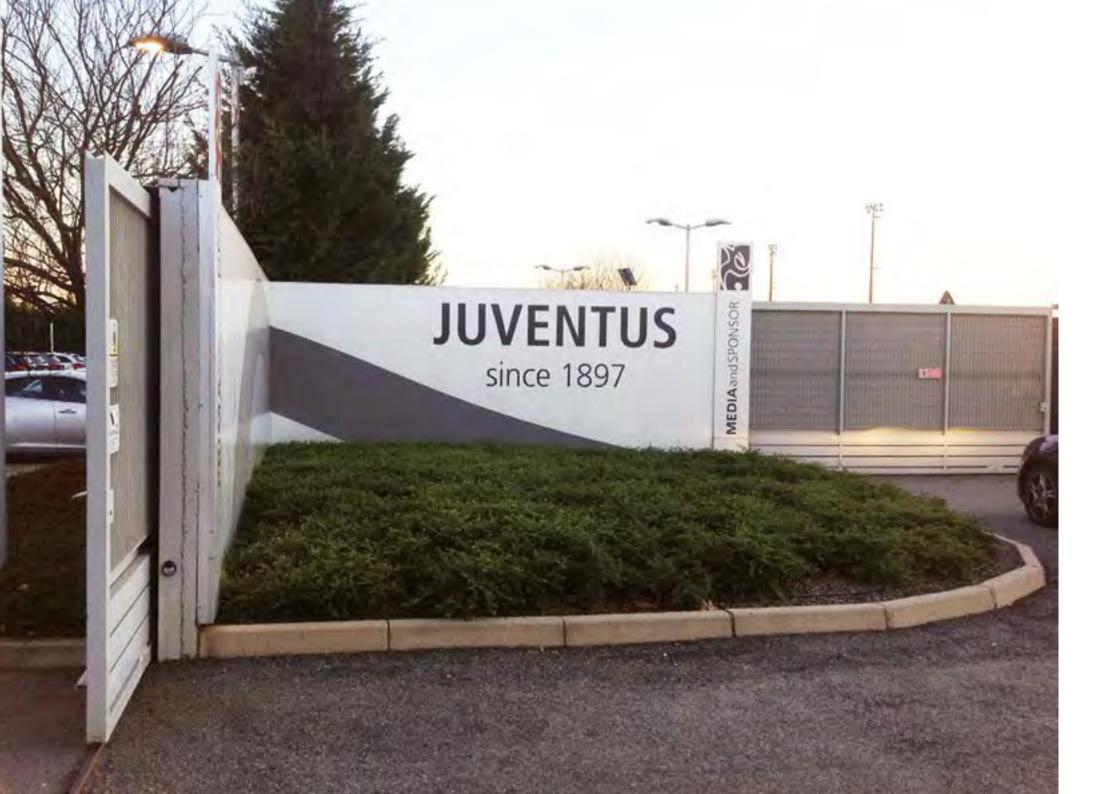

# Sport

JUVENTUS FC - VINOVO (2005)

جهاز الري الألي على عشب الطبيعي والاصطناعي في مركز التدريب الرياضي Juventus FC -Vinovo (Torino)

Automatic irrigation system on natural and synthetic grassatthe Sports Training Centre of Juventus Football Club in Vinovo (Turin)