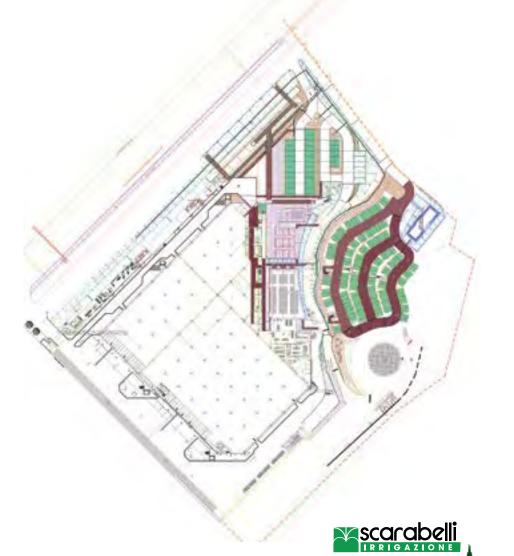

PRADA (2011-2014) جهاز الري في مجمع الأعمال في مقر لبرادا في أريتسو.

Irrigation system of the business park at the headquarters of italian fashion brand Prada in Arezzo