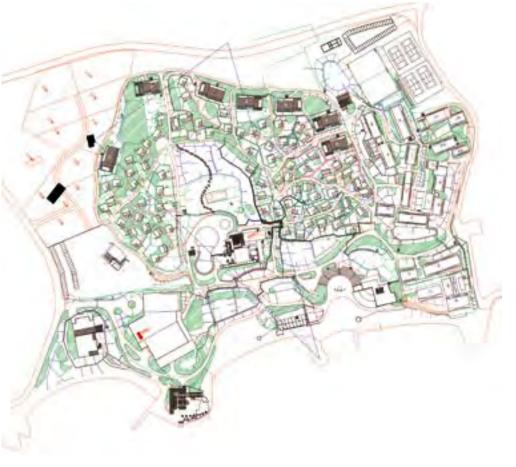

#### TOURISTIC RESORT HYDRA GRECIA (2012)

جهاز الري؛ الرفع والترشيح المياه في مجمع سياحي Hydra Beach في اليونان

Irrigation and filtration system of the tourist complex situated in the island of Hydra in Greece