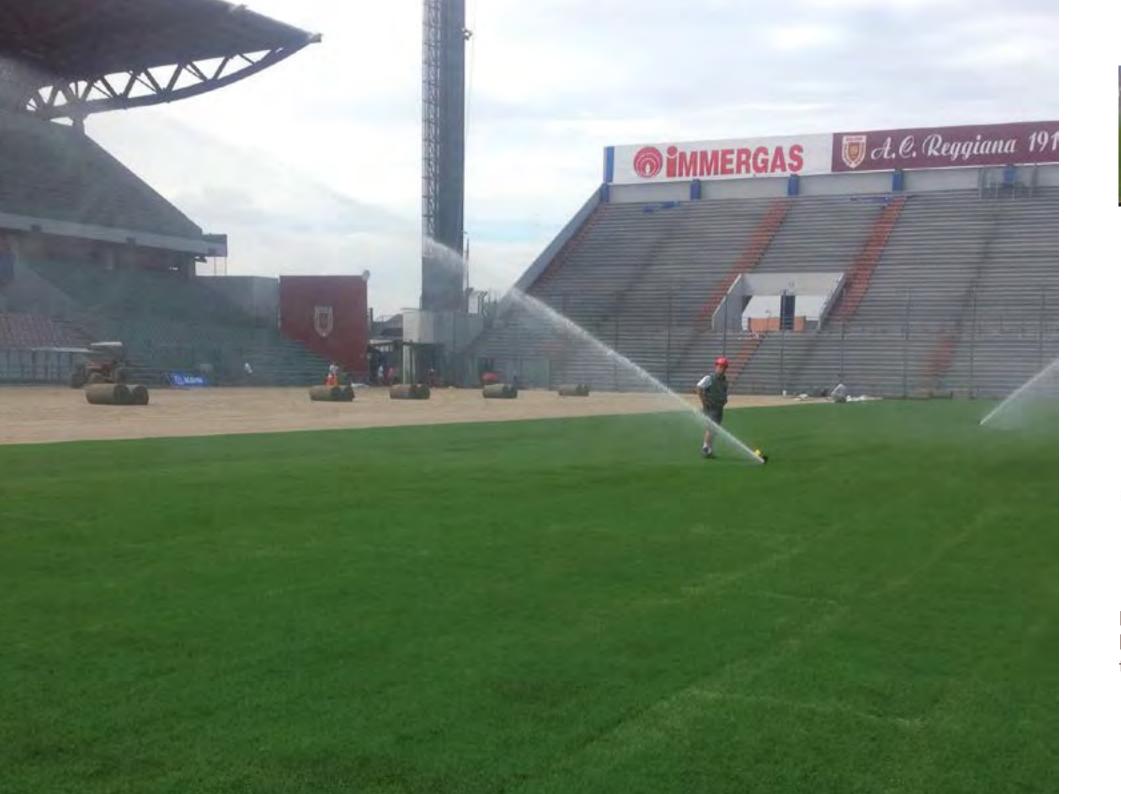

# MAPEI STADIUM - REGGIO EMILIA (2014)

جهاز الري تحكم عن بعد، محطة الضخ، و تسخين العشب الأخضر على السجاد مختلطة (الطبيعية والاصطناعية) خلال التحديثية ملعب مابي في ريجيو إميليا (السابق ملعب مدينة تريكولوري) مسئول الحقل ساسولو كالتشيو وريجيانا

Irrigationwithremotecontrol, pumping station and turf heating on mixed grass (natural/synthetic) realized at the Mapei Stadium in Reggio Emilia official field of Sassuolo Calcio and Reggiana football club