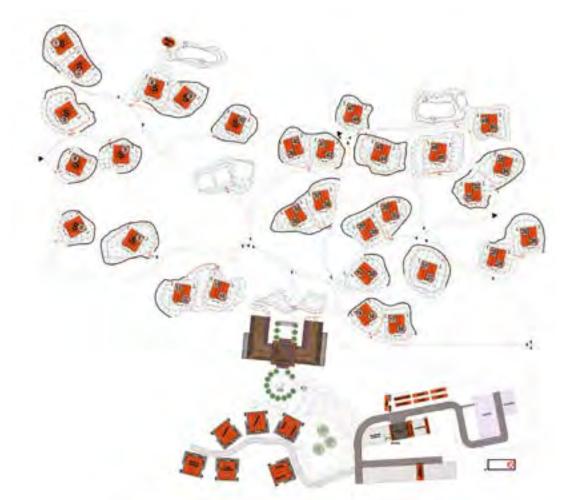

#### MOZAMBICO

جهاز الري في المساحات الخضراء في منتجع الجديدة التي بنيت على ساحل موزمبيق

Irrigation of green areas at new tourist resort built on the coast of Mozambique

الجز ائر ALGERIA جهاز الري في المساحات الخضراء في مجمع سكني جديد والفنادق التي بنيت في الجزائر

Irrigation of the green areas of a new residential and resort complex built in Algiers