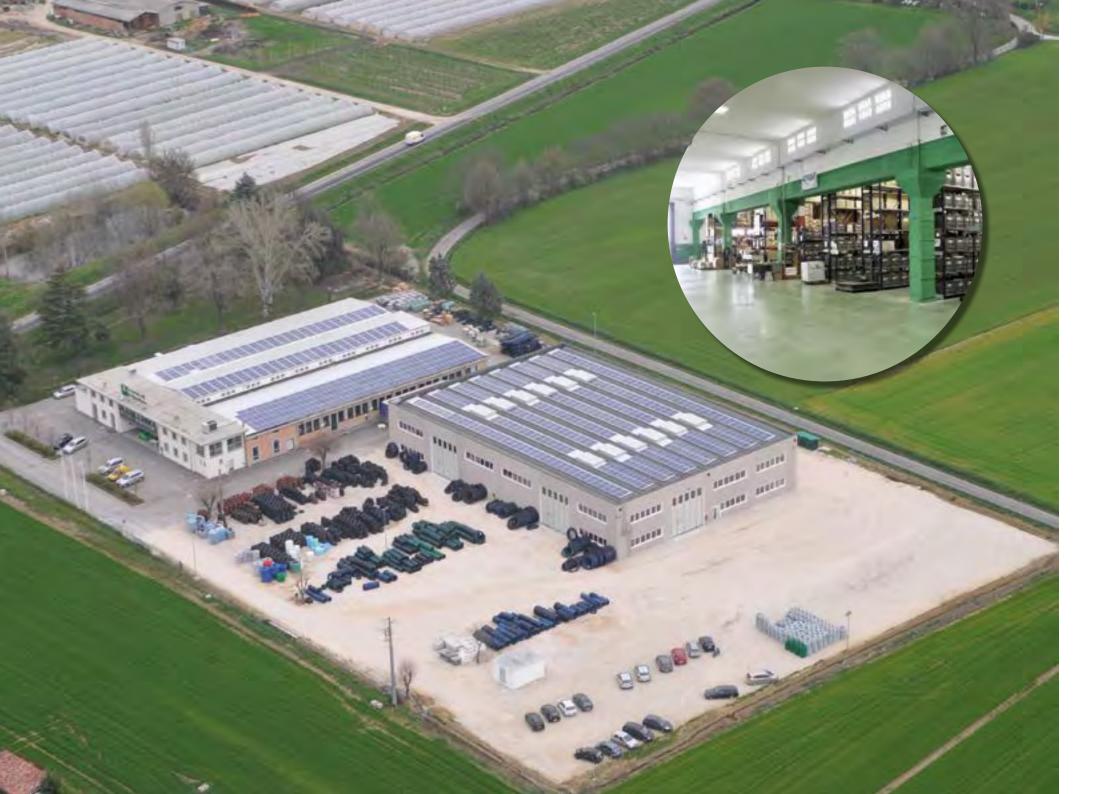

### Factory

سكارابيلي جهاز الري، مدة أربعين عاما يصمّم ويبنيه جهاز الري و إدارة المياه لتحسين كفاءة، و توفير المياه، و الأخضر حوله.

تحقيق مشاريع في الضيافة - فندق، تجاري - صناعي والرياضة سمح من اختبارنا، عملنا جماعي مع در اساتنا التصميم، وشركات البناء في المنطقة الخضراء الأفضل.

Scarabelli Irrigazione, has for 40 years, designed and create dirrigation systems and watermanagement systems to improve the efficiency and water-saving of buildings and their surrounding greenery.

The experience and synergic collaboration with the best landscape design and construction companies has allowed us to participate in the implementation of various projects in resort, commercial, industrial and sports buildings.