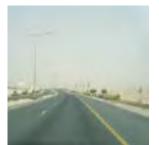

#### **DUKHAN QATAR (2009-2012)**

مخرجات الطرق السريعة دخان قطر 2009-2012 جهاز الري بالتنقيط لتحوطات والشجيرات والغطاء الأرضي، الري كالمطر الالعشب، النوافير والمسطحات المائية الزينة، الخزانات ومحطات الضخ لطريق السريع من الدوحة إلى دخان على بعد 7 كيلومترات، بما في ذلك المنحدرات العمودية، طريق ملتوية، تقاطعات وزهرة سريرا باسم قطر للبترول.

Automatic drip irrigation system for hedgerow shrubs rain irrigation for the turf, ornamental fountains and water features, reservoirs and pumping stations for the motorway from Doha to Dukhan of 7 km, including embankments, roundabouts, junctions and flower beds for Qatar Petroleum