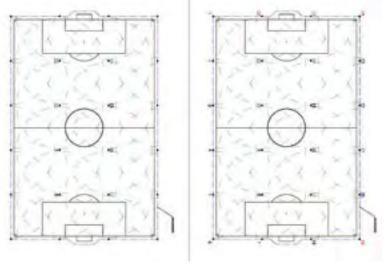

# MEAZZA STADIUM - MILANO (2012-2014)

جهاز الري المبتكر تحكم عن بعد، محطة الضخ، التسميد بالري و تسخين العشب الأخضر على السجاد مختلطة (الطبيعية والاصطناعية) في واحد من الملاعب الأكثر أهمية في أوروبا. سان سيرو (ميلان) مسئول ملعب لكرة القدم اك. ميلان و انتر فك.

Innovative irrigation system with remote control, pumping station, fertirrigation and turfheating on mixed grass (natural/synthetic) at San Siro (Milan), official field of AC Milan and FC Internazionale football club

# MAPEI STADIUM - REGGIO EMILIA (2014)

جهاز الري تحكم عن بعد، محطة الضخ، و تسخين العشب الأخضر على السجاد مختلطة (الطبيعية والاصطناعية) خلال التحديثية ملعب مابي في ريجيو إميليا (السابق ملعب مدينة تريكولوري) مسئول الحقل ساسولو كالتشيو وريجيانا

Irrigationwithremotecontrol, pumping station and turf heating on mixed grass (natural/synthetic) realized at the Mapei Stadium in Reggio Emilia official field of Sassuolo Calcio and Reggiana football club