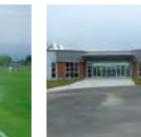

# Sport

JUVENTUS FC - VINOVO (2005)

جهاز الري الألي على عشب الطبيعي والاصطناعي في مركز التدريب الرياضي Juventus FC -Vinovo (Torino)

Automatic irrigation system on natural and synthetic grassatthe Sports Training Centre of Juventus Football Club in Vinovo (Turin)