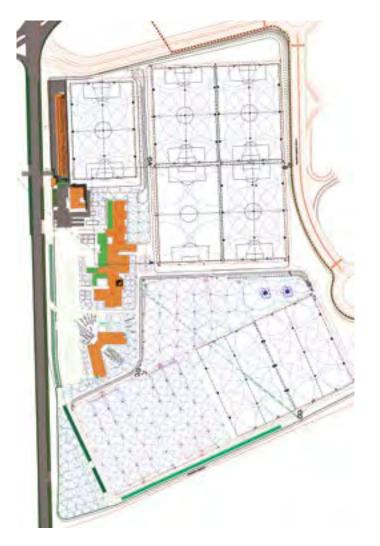

# MEAZZA STADIUM - MILANO (2012-2014)

جهاز الري المبتكر تحكم عن بعد، محطة الضخ، التسميد بالري و تسخين العشب الأخضر على السجاد مختلطة (الطبيعية والاصطناعية) في واحد من الملاعب الأكثر أهمية في أوروبا. سان سيرو (ميلان) مسئول ملعب لكرة القدم اك. ميلان و انتر فك.

Innovative irrigation system with remote control, pumping station, fertirrigation and turfheating on mixed grass (natural/synthetic) at San Siro (Milan), official field of AC Milan and FC Internazionale football club