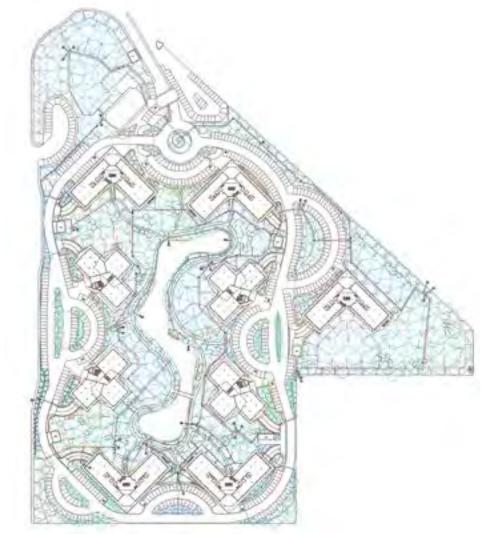

#### TOURISTIC RESORT HYDRA GRECIA (2012)

جهاز الري؛ الرفع والترشيح المياه في مجمع سياحي Hydra Beach في اليونان

Irrigation and filtration system of the tourist complex situated in the island of Hydra in Greece