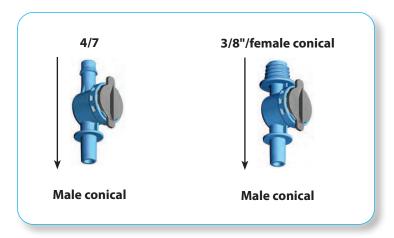

## > Anti-Drop Valves

| DESCRIPTION:                                                       |                                                      |  |  |
|--------------------------------------------------------------------|------------------------------------------------------|--|--|
| Application                                                        |                                                      |  |  |
| Anti-drain valve for nebulizers and sprinklers                     |                                                      |  |  |
| Specifications                                                     |                                                      |  |  |
| Low pressure valve:                                                | High pressure valve:                                 |  |  |
| working range: 0,6 $\div$ 2,0 bar                                  | working range: 1,4 ÷ 3,5 bar                         |  |  |
| Features                                                           |                                                      |  |  |
| <ul> <li>Water inlet: female conical coupling, 4/7 hose</li> </ul> | Low pressure can be combined with: Rondo sprinklers, |  |  |
| connection, 3/8" thread                                            | Rondo nebulizers, Tornado                            |  |  |

• Water outlet: male conical

 High pressure combinable with: FLF 2 and 4 outlets, round nebulizer

| Code   | Description                                                       |                                      |  |
|--------|-------------------------------------------------------------------|--------------------------------------|--|
| OSA110 | Low pressure (0,6 bar closed - 2,0 bar open) bi-directional flow  | thread/female conical x male conical |  |
| OSA117 | Low pressure (0,6 bar closed - 2,0 bar open) bi-directional flow  | 4/7 x male conical                   |  |
| OSA118 | High pressure (1,4 bar closed - 3,5 bar open) unidirectional flow | thread/female conical x male conical |  |
| OSA120 | High pressure (1,4 bar closed - 3,5 bar open) unidirectional flow | 4/7 x male conical                   |  |