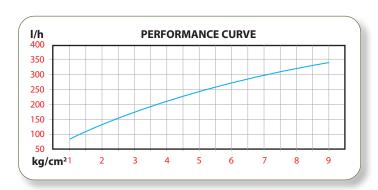

### **Features**

- Injection up to 320 l/h depending on the main irrigation line pressure
- Working pressure: 1 ÷ 8 bar
- Water consumption equal to 3 times the injected fertilizers
- 0,033 It fertilizer solution each cycle
- Pump brutto weight: 5 kg
- Resistant to all known chemical product used in agriculture and horticulture, some bromine derivatives excluded