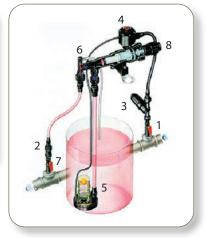

#### RECOMMENDED INSTALLATION DIAGRAM

- 1. Pump hydraulic motor feed water inlet (manual valve)
- 2. Connector fitting
- Water inlet filter
- 4. Automatic device
- 5. Suction filter
- 6. Air vent valve
- 7. Manual (or non-return) valve on the branch for the entry of the fertilizer solution into the main line
- 8. Drain water