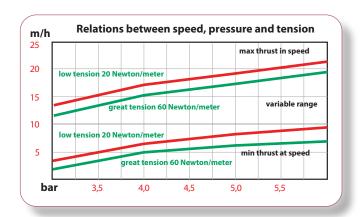

#### **Specifications**

- Working speed 10 ÷ 20 m / h
- Minimum working pressure 3,5 bar
- Flow rate 3,0 m<sup>3</sup> / h
- Covered width 28 ÷ 36 m
- Covered length 120 m

- Dimensions 77 x 47 x 40 cm
- Total weight 33 kg
- Impact sprinkler, 7 mm nozzle
- Range 19 m at 4 bar at the sprinkler
- Precipitation  $6.5 \div 91$  / m, based on the speed