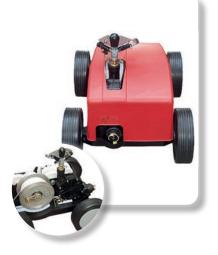

## > Irriwalker Self-Propelled Cart

#### **DESCRIPTION:**

#### **Specifications**

- Working speed 10 ÷ 20 m / h
- Minimum working pressure 3,5 bar
- Flow rate 3,0 m<sup>3</sup> / h
- Covered width 28 ÷ 36 m
- Covered length 120 m

- Dimensions 77 x 47 x 40 cm
- Total weight 33 kg
- Impact sprinkler, 7 mm nozzle
- Range 19 m at 4 bar at the sprinkler
- Precipitation  $6.5 \div 91$  / m, based on the speed