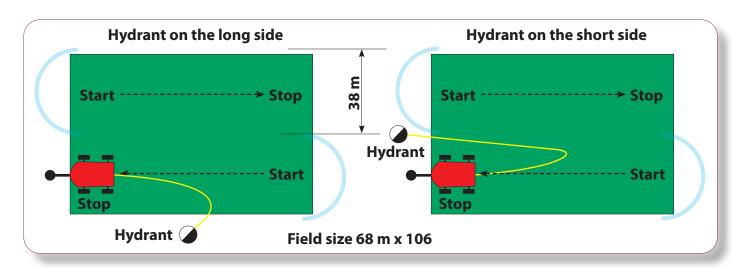

#### **Specifications**

- Working speed 10 ÷ 20 m / h
- Minimum working pressure 3,5 bar
- Flow rate 3,0 m<sup>3</sup> / h
- Covered width 28 ÷ 36 m
- Covered length 120 m

- Dimensions 77 x 47 x 40 cm
- Total weight 33 kg
- Impact sprinkler, 7 mm nozzle
- Range 19 m at 4 bar at the sprinkler
- Precipitation  $6.5 \div 91$  / m, based on the speed

#### **Features**

- The sector sprinkler allows you to define the area to be irrigated
- Ability to adjust the flow of water for each type of application
- The precise distribution of the sprinkler and the
- constant speed of the Irriwalker guarantee perfect distribution
- The internal gears with a very low coefficient of friction make pressure drops and maintenance practically non-existent