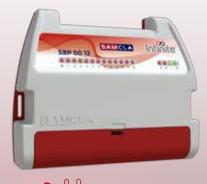

# **LEADERS IN TELEMANAGEMENT**

irrigation and water consumption systems for public and private gardening

## **MORE THAN 250 MUNICIPALITIES**







#### **ARCHITECTURE**



- ▶ REAL-TIME OPERATION
- SECURE COMMUNICATIONS
- PERMANENT CONNECTION BETWEEN HUB AND SERVER. NO LIMIT OF DAILY CONNECTIONS
- ▶ HUB INTERNET CONNECTION: WI-FI, ETHERNET, 4G
- D UP TO 6 CHAINED RELAYS
- PRF RANGE: 1KM (OPEN AREA)
- UNLIMITED NUMBER OF DEVICES PER HUB: RELAYS, CONTROLLERS AND SENSORS
- AC POWERED AND BATTERY OPERATED EQUIPMENTS
- THE RF NETWORK REMAINS 100% OPERATIONAL WHEN THE INTERNET CONNECTION IS DISRUPTED



## **COMMUNICATION NETWORK**

### **HUB**





#### **REP**





#### **SENSORS**

#### **SBP**







GENERAL PURPOSE SENSOR

## **SBD**





## **TAG**





#### **CONTROLLERS**

**SBP** 





**SBP** 





## **SBI**



NO - NF
DRY CONTACT
BLUETOOTH / RF

## **SAMCLA® SMART PLATFORM**

#### **IRRIGATION**



- STATION ORIENTED SENSORS
- **D** UP TO 5 SENSORS PER STATION
- CYCLIC AND ON-DEMAND PROGRAMMING
- MAX/MIN DAILY CONSUMPTION
- ALARMS
- **▶** LOCAL BLUETOOTH CONNECTION

#### **MAINTENANCE MONITORING**



- MAINTENANCE FORM EDITION
- USERS MANAGEMENT
- ▶ IN FIELD FORM VALIDATING
- AUTOMATIC DATA UPLOADING TO THE CLOUD
- **APPLICATIONS:** 
  - Fountains, hydrants and irrigation systems
  - Trees, parks and gardens
  - Benches, lamps, bins ...
  - Advertising panels and traffic signs
  - Installations, works and machinery
  - Buildings and monuments
  - Presential control at workplaces
  - ...

#### LEVEL MONITORING



- **ULTRASONIC SENSOR**
- CONFIGURABLE READING PERIO