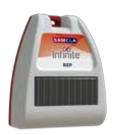

# **NEW SAMCLA® GENERATION**

# **LEADERS IN TELEMANAGEMENT**

irrigation and water consumption systems for public and private gardening

## **MORE THAN 250 MUNICIPALITIES**







#### **ARCHITECTURE**



- ▶ REAL-TIME OPERATION
- SECURE COMMUNICATIONS
- PERMANENT CONNECTION BETWEEN HUB AND SERVER. NO LIMIT OF DAILY CONNECTIONS
- ▶ HUB INTERNET CONNECTION: WI-FI, ETHERNET, 4G
- D UP TO 6 CHAINED RELAYS
- PRF RANGE: 1KM (OPEN AREA)
- UNLIMITED NUMBER OF DEVICES PER HUB: RELAYS, CONTROLLERS AND SENSORS
- AC POWERED AND BATTERY OPERATED EQUIPMENTS
- THE RF NETWORK REMAINS 100% OPERATIONAL WHEN THE INTERNET CONNECTION IS DISRUPTED



## **COMMUNICATION NETWORK**

### **HUB**





#### **REP**





#### **SENSORS**

#### **SBP**







GENERAL PURPOSE SENSOR

## **SBD**





## **TAG**





#### **CONTROLLERS**

**SBP** 





**SBP** 





## **SBI**



NO - NF
DRY CONTACT
BLUETOOTH / RF

## **SAMCLA® SMART PLATFORM**

#### **IRRIGATION**



- STATION ORIENTED SENSORS
- **D** UP TO 5 SENSORS PER STATION
- CYCLIC AND ON-DEMAND PROGRAMMING
- MAX/MIN DAILY CONSUMPTION
- ALARMS
- **▶** LOCAL BLUETOOTH CONNECTION

#### **MAINTENANCE MONITORING**



- MAINTENANCE FORM EDITION
- USERS MANAGEMENT
- ▶ IN FIELD FORM VALIDATING
- AUTOMATIC DATA UPLOADING TO THE CLOUD
- **APPLICATIONS:** 
  - Fountains, hydrants and irrigation systems
  - Trees, parks and gardens
  - Benches, lamps, bins ...
  - Advertising panels and traffic signs
  - Installations, works and machinery
  - Buildings and mon