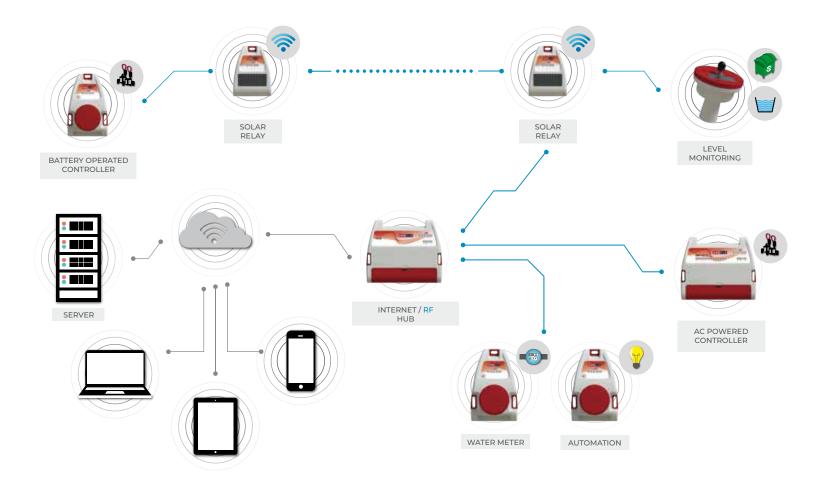

#### **ARCHITECTURE**

- ▶ REAL-TIME OPERATION
- SECURE COMMUNICATIONS
- PERMANENT CONNECTION BETWEEN HUB AND SERVER. NO LIMIT OF DAILY CONNECTIONS
- ▶ HUB INTERNET CONNECTION: WI-FI, ETHERNET, 4G
- D UP TO 6 CHAINED RELAYS
- PRF RANGE: 1KM (OPEN AREA)
- UNLIMITED NUMBER OF DEVICES PER HUB: RELAYS, CONTROLLERS AND SENSORS
- AC POWERED AND BATTERY OPERATED EQUIPMENTS
- THE RF NETWORK REMAINS 100% OPERATIONAL WHEN THE INTERNET CONNECTION IS DISRUPTED

## **COMMUNICATION NETWORK**

### **HUB**

#### **REP**

#### **SENSORS**

#### **SBP**

GENERAL PURPOSE SENSOR

#### **CONTROLLERS**

**SBP** 

**SBP** 

## **SBI**

NO - NF
DRY CONTACT
BLUETOOTH / RF