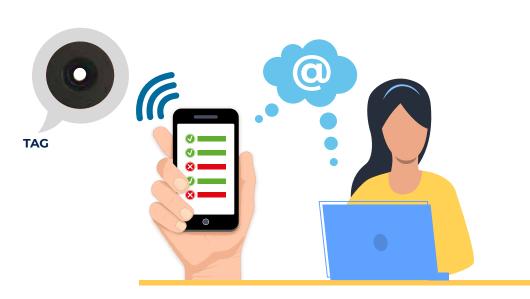

#### **MAINTENANCE MONITORING**

- MAINTENANCE FORM EDITION
- USERS MANAGEMENT
- ▶ IN FIELD FORM VALIDATING
- AUTOMATIC DATA UPLOADING TO THE CLOUD
- **APPLICATIONS:** 
  - Fountains, hydrants and irrigation systems
  - Trees, parks and gardens
  - Benches, lamps, bins ...
  - Advertising panels and traffic signs
  - Installations, works and machinery
  - Buildings and monuments
  - Presential control at workplaces
  - ...