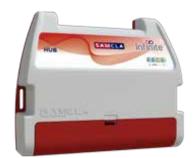

# **NEW SAMCLA® GENERATION**

# **LEADERS IN TELEMANAGEMENT**

irrigation and water consumption systems for public and private gardening

## **MORE THAN 250 MUNICIPALITIES**







#### **ARCHITECTURE**



- ▶ REAL-TIME OPERATION
- SECURE COMMUNICATIONS
- PERMANENT CONNECTION BETWEEN HUB AND SERVER. NO LIMIT OF DAILY CONNECTIONS
- ▶ HUB INTERNET CONNECTION: WI-FI, ETHERNET, 4G
- D UP TO 6 CHAINED RELAYS
- PRF RANGE: 1KM (OPEN AREA)
- UNLIMITED NUMBER OF DEVICES PER HUB: RELAYS, CONTROLLERS AND SENSORS
- AC POWERED AND BATTERY OPERATED EQUIPMENTS
- THE RF NETWORK REMAINS 100% OPERATIONAL WHEN THE INTERNET CONNECTION IS DISRUPTED



## **COMMUNICATION NETWORK**

### **HUB**





#### **REP**





#### **SENSORS**

#### **SBP**







GENERAL PURPOSE SENSOR

## **SBD**





## **TAG**





#### **CONTROLLERS**

**SBP** 





**SBP** 





## **SBI**



NO - NF
DRY CONTACT
BLUETOOTH / RF

## **SAMCLA® SMART PLATFORM**

#### **IRRIGATION**



- STATION ORIENTED SENSORS
- **D** UP TO 5 SENSORS PER STATION
- CYCLIC AND ON-DEMAND PROGRAMMING
- MAX/MIN DAILY CONSUMPTION
- ALARMS
- **▶** LOCAL BLUETOOTH CONNECTION

#### **MAINTENANCE MONITORING**



- MAINTENANCE FORM EDITION
- USERS MANAGEMENT
- ▶ IN FIELD FORM VALIDATING
- AUTOMATIC DATA UPLOADING TO THE CLOUD
- **APPLICATIONS:** 
  - Fountains, hydrants and irrigation systems
  - Trees, parks and gardens
  - Benches, lamps, bins ...
  - Advertising panels and traffic signs
  - Installations, works and machinery
  -