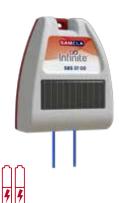

### **HUB**

#### **ARCHITECTURE**

- ▶ REAL-TIME OPERATION
- SECURE COMMUNICATIONS
- PERMANENT CONNECTION BETWEEN HUB AND SERVER. NO LIMIT OF DAILY CONNECTIONS
- ▶ HUB INTERNET CONNECTION: WI-FI, ETHERNET, 4G
- D UP TO 6 CHAINED RELAYS
- PRF RANGE: 1KM (OPEN AREA)
- UNLIMITED NUMBER OF DEVICES PER HUB: RELAYS, CONTROLLERS AND SENSORS
- AC POWERED AND BATTERY OPERATED EQUIPMENTS
- THE RF NETWORK REMAINS 100% OPERATIONAL WHEN THE INTERNET CONNECTION IS DISRUPTED