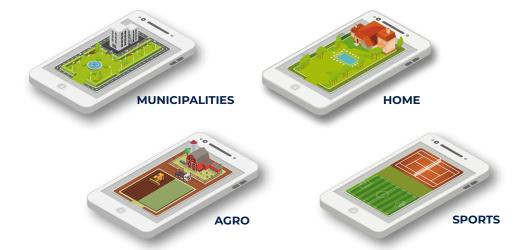

AN 250 MUNICIPALITIES**







#### **ARCHITECTURE**



- ▶ REAL-TIME OPERATION
- SECURE COMMUNICATIONS
- PERMANENT CONNECTION BETWEEN HUB AND SERVER. NO LIMIT OF DAILY CONNECTIONS
- ▶ HUB INTERNET CONNECTION: WI-FI, ETHERNET, 4G
- D UP TO 6 CHAINED RELAYS
- PRF RANGE: 1KM (OPEN AREA)
- UNLIMITED NUMBER OF DEVICES PER HUB: RELAYS, CONTROLLERS AND SENSORS
- AC POWERED AND BATTERY OPERATED EQUIPMENTS
- THE RF NETWORK REMAINS 100% OPERATIONAL WHEN THE INTERNET CONNECTION IS DISRUPTED



## **COMMUNICATION NETWORK**

### **HUB**





#### **REP**





#### **SENSORS**

#### **SBP**







GENERAL PURPOSE SENSOR

## **SBD**





## **TAG**





#### **CONTROLLERS**

**SBP** 





**SBP** 





## **SBI**



NO - NF
DRY CONTACT
BLUETOOTH / RF

## **SAMCLA® SMART PLATFORM**

#### **IRRIGATION**



- STATION ORIENTED SENSORS
- **D** UP TO 5 SENSORS PER STATION
- CYCLIC AND ON-DEMAND PROGRAMMING
- MAX/MIN DAILY CONSUMPTION
- ALARMS
- **▶** LOCAL BLUETOOTH CONNECTION

#### **MAINTENANCE MONITORING**



- MAINTENANCE FORM EDITION
- USERS MANAGEMENT
- ▶ IN FIELD FORM VALIDATING
- AUTOMATIC DATA UPLOADING TO THE CLOUD
- **APPLICATIONS:** 
  - Fountains, hydrants and irrigation systems
  - Trees, parks and gardens
  - Benches, lamps, bins ...
  - Advertising panels and traffic signs
  - Installations, works and machinery
  - Buildings and monuments
  - Presential control at workplaces
  - ...

#### LEVEL MONITORING



- **ULTRASONIC SENSOR**
- CONFIGURABLE READING PERIOD
- BATTERY OPERATED
- **APPLICATIONS:** 
  - Water tanks
  - Waste collecting
  - ...

Official distributor in Italy